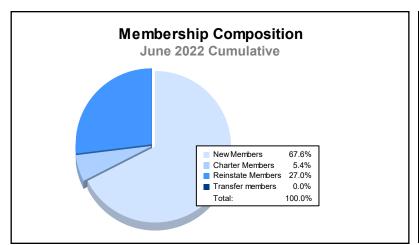

District 8 I

As of June 2022 Cumulative

| Year      | New<br>Clubs | Dropped<br>Clubs | Gain/<br>Loss<br>Clubs | New<br>Members | Charter<br>Members | Reinstate<br>Members | Transfer<br>Members | Total<br>Member<br>Added | Total<br>Members<br>Dropped | Gain/<br>Loss<br>Members |
|-----------|--------------|------------------|------------------------|----------------|--------------------|----------------------|---------------------|--------------------------|-----------------------------|--------------------------|
| 2017-2018 | 1            | 1                | 0                      | 40             | 60                 | 1                    | 4                   | 105                      | 78                          | 27                       |
| 2018-2019 | 0            | 0                | 0                      | 47             | 21                 | 0                    | 0                   | 68                       | 118                         | -50                      |
| 2019-2020 | 0            | 1                | -1                     | 28             | 4                  | 10                   | 3                   | 45                       | 90                          | -45                      |
| 2020-2021 | 0            | 3                | -3                     | 22             | 0                  | 0                    | 0                   | 22                       | 132                         | -110                     |
| 2021-2022 | 0            | 2                | -2                     | 25             | 2                  | 10                   | 0                   | 37                       | 56                          | -19                      |
| Average   | 0            | 1                | -1                     | 32             | 17                 | 4                    | 1                   | 55                       | 95                          | -39                      |